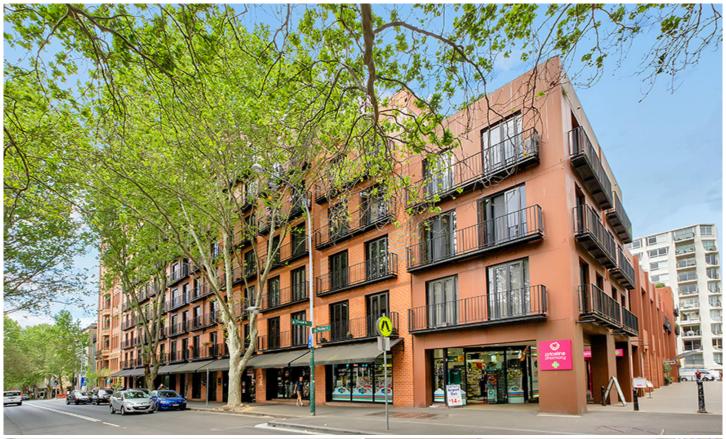

## POTTS POINT, NSW 310/50-58 Macleay Street

## **Executive apartment with parking in The Rex**

Ideally located, this stylish one apartment with secure parking is located in the highly sought after REX development designed by renowned architects BKH, only moments to cafes, award winning restaurants, harbor side parks, transport and a short walk to the city centre.

The REX also includes such building facilities as: 16m Indoor heated lap pool, fully equipped gymnasium, on-site building manager & concierge, elevator access, sauna/steam room, Male & Female shower/toilets/change rooms within the fitness centre.