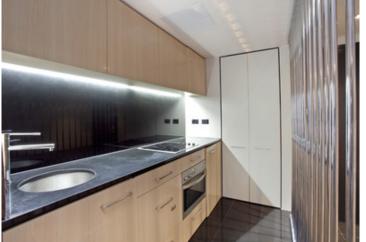

Spacious open plan lounge & dining area
Kitchen w stainless steel appliances & bar fridge
Large bedroom w built-in robes & balcony access
Stylish bathroom w concealed laundry & dryer
Secure undercover allocated car space
Security intercom system & lift access