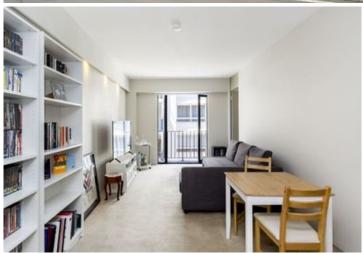

Spacious open plan lounge & dining area
Kitchen w stainless steel appliances & bar fridge
Large bedroom w built-in robes & balcony access
Stylish bathroom w concealed laundry & dryer
Secure undercover allocated car space
Security intercom system & lift access