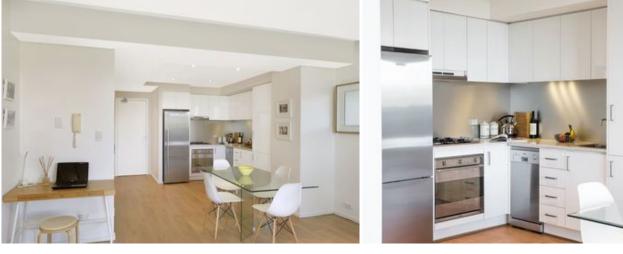

Light filled open plan lounge & dining area Modern gas kitchen w stainless steel applicants Entertainers balcony w leafy park views Bedroom w built-in robes & air conditioning Stylish bathroom & internal laundry