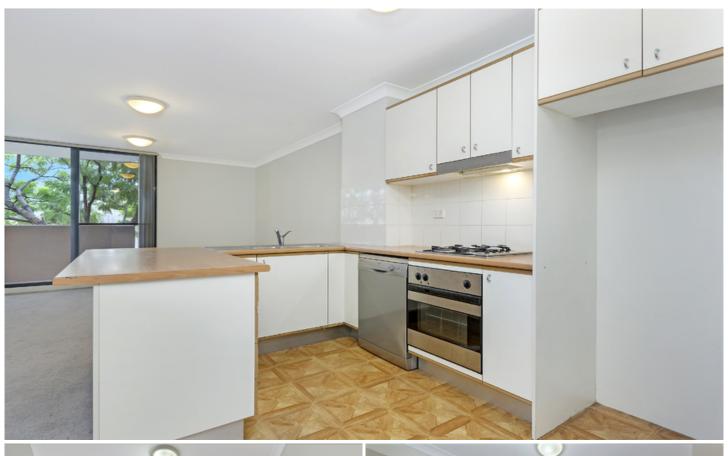

Light filled open plan lounge & dining area Modern gas kitchen w stainless steel appliances Master bedroom w walk-in robe & ensuite Spacious second bedroom w balcony access Bathroom w tub & separate laundry w dryer North facing balcony w city skyline views Secure car space & ample visitor parking