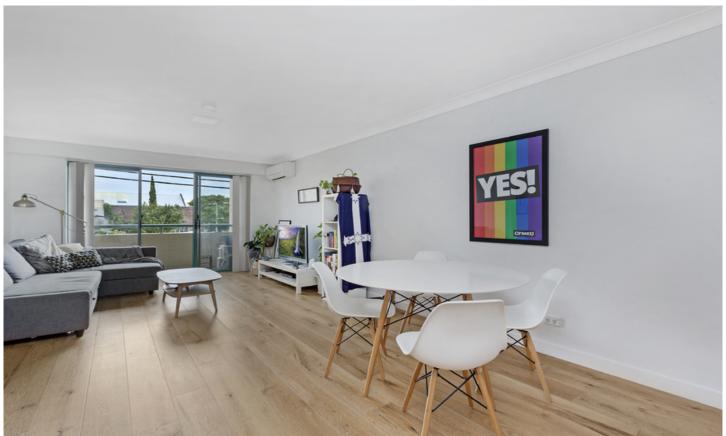

## Stylish light filled apartment in Huntley Green

Ideally positioned within the well maintained Huntley Green security complex is this stylish two bedroom apartment with secure undercover parking. Offering convenience and light filled open plan living, this property confirms an ideal urban lifestyle in a desirable inner west location.

Large open plan lounge & dining area
Designer kitchen w stainless steel appliances
Spacious bedrooms, both with built-ins, main w ensuite
North facing entertainers balcony w district views
Stylish bathroom w tub & separate laundry w dryer
Air conditioning & generous storage space throughout
Undercover secure car space & ample visitor parking