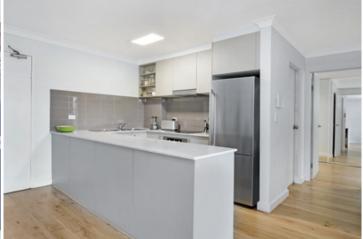

Large open plan lounge & dining area
Designer kitchen w stainless steel appliances
Spacious bedrooms, both with built-ins, main w ensuite
North facing entertainers balcony w district views
Stylish bathroom w tub & separate laundry w dryer
Air conditioning & generous storage space throughout
Undercover secure car space & ample visitor parking