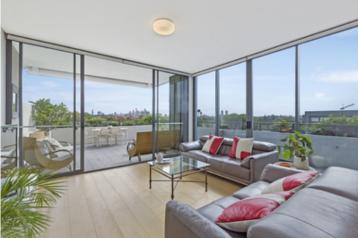

Light filled oversized open plan lounge & dining area
Master bedroom w built-in, chic ensuite & terrace access
Second & third bedrooms both w built-ins & terrace access
Gourmet gas kitchen w European appliances including built-in fridge
North facing entertainers terrace w stunning city skyline & district views
Ducted air conditioning, ample storage & media space
Stylish bathroom & separate laundry w dryer
Security building w video intercom & lift access
Two secure car spaces & storage cupboard