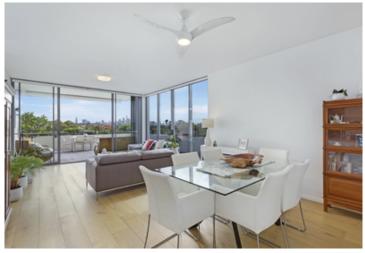

Light filled oversized open plan lounge & dining area
Master bedroom w built-in, chic ensuite & terrace access
Second & third bedrooms both w built-ins & terrace access
Gourmet gas kitchen w European appliances including built-in fridge
North facing entertainers terrace w stunning city skyline & district views
Ducted air conditioning, ample storage & media space
Stylish bathroom & separate laundry w dryer
Security building w video intercom & lift access
Two secure car spaces & storage cupboard