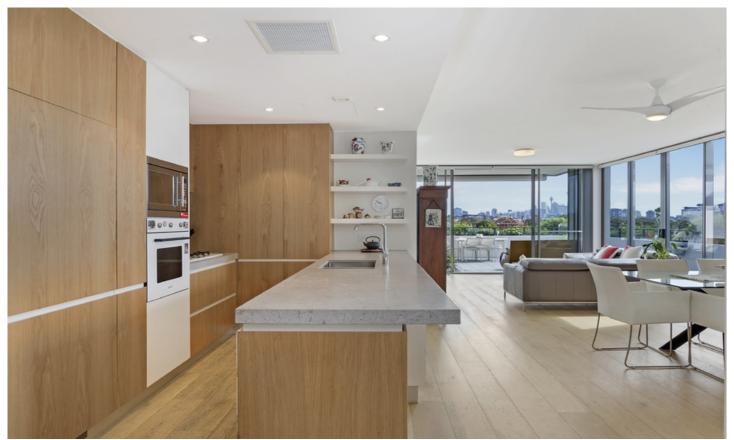

Light filled oversized open plan lounge & dining area
Master bedroom w built-in, chic ensuite & terrace access
Second & third bedrooms both w built-ins & terrace access
Gourmet gas kitchen w European appliances including built-in fridge
North facing entertainers terrace w stunning city skyline & district views
Ducted air conditioning, ample storage & media space
Stylish bathroom & separate laundry w dryer
Security building w video intercom & lift access
Two secure car spaces & storage cupboard