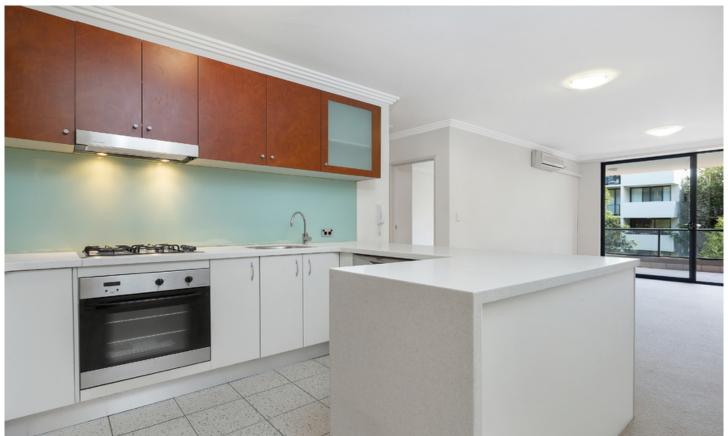

Light filled open plan lounge & dining area
Large covered balcony perfect for entertaining
Modern gas kitchen w stainless steel appliances
Master bedroom w built-in robes & balcony access
Separate study area perfect for home office
Modern bathroom w tub & internal laundry w dryer
Air conditioning & generous storage space
Secure car space, lift access & visitor parking