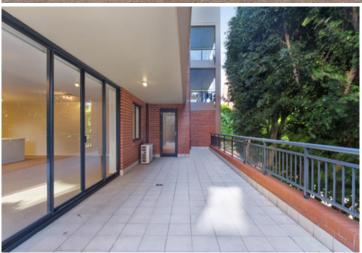

Light filled open plan living & dining area

Oversized wrap-around terrace perfect for entertaining

Designer gas kitchen w stainless steel appliances

Master bedroom w built-in robes, ensuite & terrace access