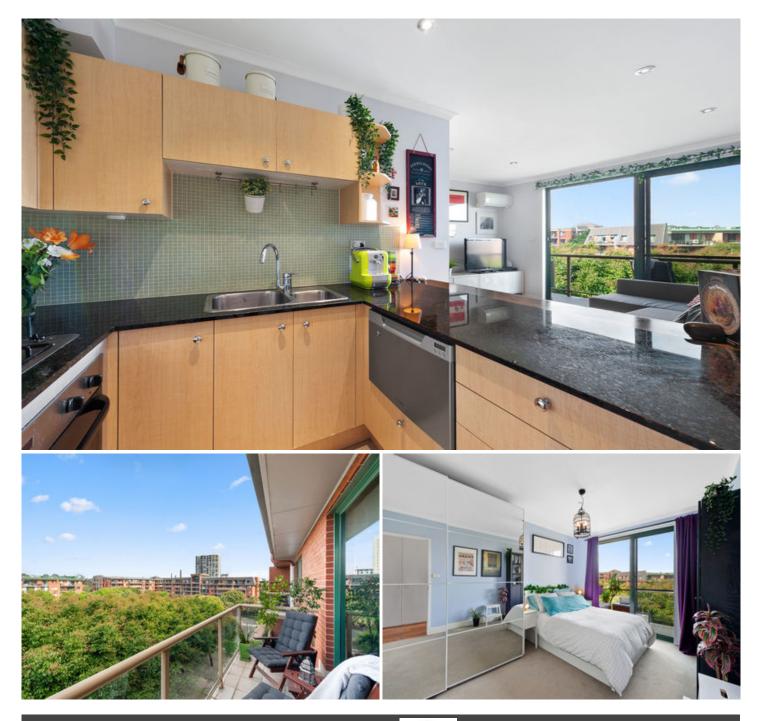

Large open plan lounge & dining area Designer gas kitchen w stainless steel appliances Generous bedroom w built-in wardrobes Bathroom w tub & internal laundry w dryer Large entertainers balcony w leafy treetop outlook Air conditioning & study area/walk-in robe Security complex with lift & ample visitor parking

Placed just steps from the hip Erskineville Village, the eat streets of King and Crown Streets and minutes to The Grounds, Campos, Rosetta Stone Bakery, Bread & Circus, and Fratelli Fresh, Sydney Park Village is one of the most sought after resort style buildings in inner Sydney with Incomparable facilities including outdoor pool, two tennis courts, gym and heated indoor pool - immerse yourself in a sanctuary away from any urban