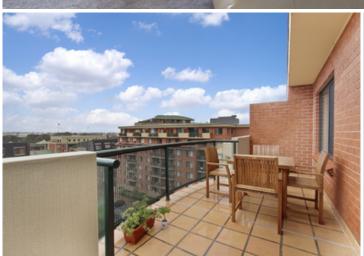

Oversized open plan lounge & dining area
West facing entertaining terrace w city views
Modern gas kitchen w stainless steel appliances
Large main bedroom w built-in robes & ensuite
Generous second bedroom w built-in robes
Bathroom w tub & separate laundry w dryer
Ample storage throughout & separate wash room
Secure car space & ample visitor parking