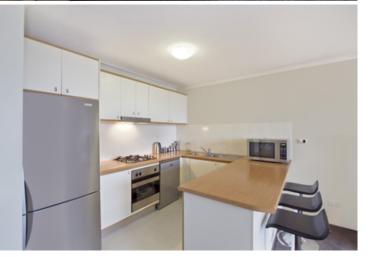

Oversized open plan lounge & dining area
West facing entertaining terrace w city views
Modern gas kitchen w stainless steel appliances
Large main bedroom w built-in robes & ensuite
Generous second bedroom w built-in robes
Bathroom w tub & separate laundry w dryer
Ample storage throughout & separate wash room
Secure car space & ample visitor parking