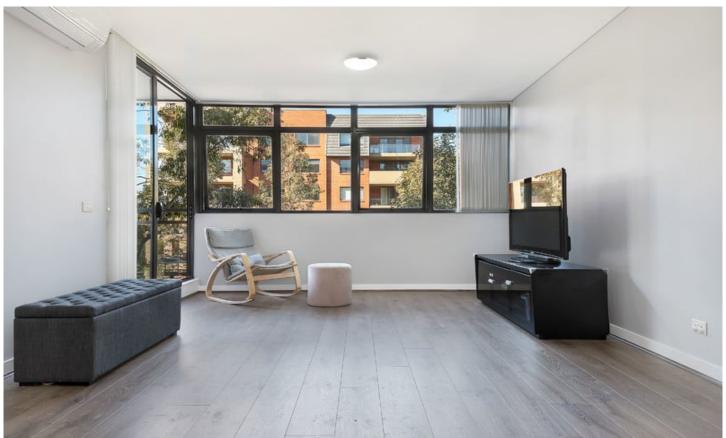

Light-filled open plan lounge & dining area
Designer gas kitchen w stainless steel appliances
Entertainers' balcony w leafy outlook
Double bedroom w large built-in robes
Stylish bathroom w internal laundry & dryer
Air conditioning & ceiling fan in bedroom
Secure car space & visitor parking
Secure building w video intercom & lift access