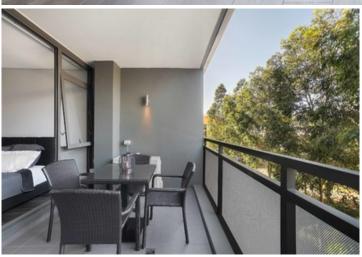

Light-filled open plan lounge & dining area
Designer gas kitchen w stainless steel appliances
Entertainers' balcony w leafy outlook
Double bedroom w large built-in robes
Stylish bathroom w internal laundry & dryer
Air conditioning & ceiling fan in bedroom
Secure car space & visitor parking
Secure building w video intercom & lift access