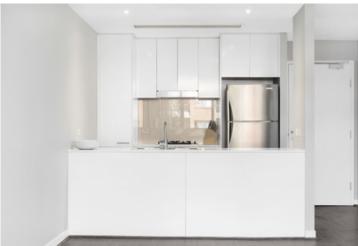

Light-filled open plan lounge & dining area
Designer gas kitchen w stainless steel appliances
Entertainers' balcony w leafy outlook
Double bedroom w large built-in robes
Stylish bathroom w internal laundry & dryer
Air conditioning & ceiling fan in bedroom
Secure car space & visitor parking
Secure building w video intercom & lift access