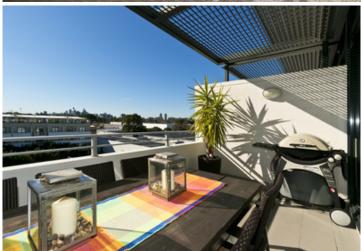

Light filled open plan lounge & dining area Designer gas kitchen w stainless steel appliances Generous bedrooms both w built-in wardrobes Two separate terraces perfect for entertaining Stylish bathrooms & separate laundry w dryer Northerly aspect w peaceful garden views Air conditioning, secure car space & storage box