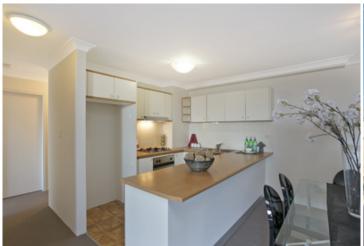

Large open plan lounge & dining area
Gas kitchen w stainless steel appliances
Light-filled balcony w city skyline views
Master bedroom w walk-in robe & ensuite
Spacious second bedroom w built-in robes
Bathroom w tub & separate laundry w dryer
Secure car space & ample visitor parking