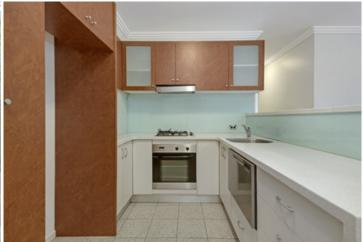

Large open plan lounge & dining area
Private courtyard perfect for entertaining
Designer gas kitchen w stainless steel appliances
Spacious main bed w walk-in robe & ensuite
Generous second bedroom w built-in robes
Bathroom w tub & internal laundry w dryer
Renovated interiors & generous storage space
Secure car space & ample visitor parking