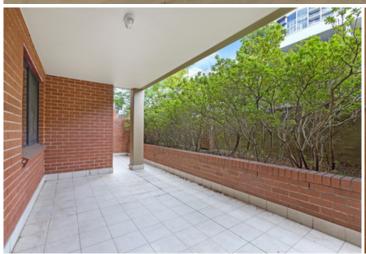

Large open plan lounge & dining area
Private courtyard perfect for entertaining
Designer gas kitchen w stainless steel appliances
Spacious main bed w walk-in robe & ensuite
Generous second bedroom w built-in robes
Bathroom w tub & internal laundry w dryer
Renovated interiors & generous storage space
Secure car space & ample visitor parking