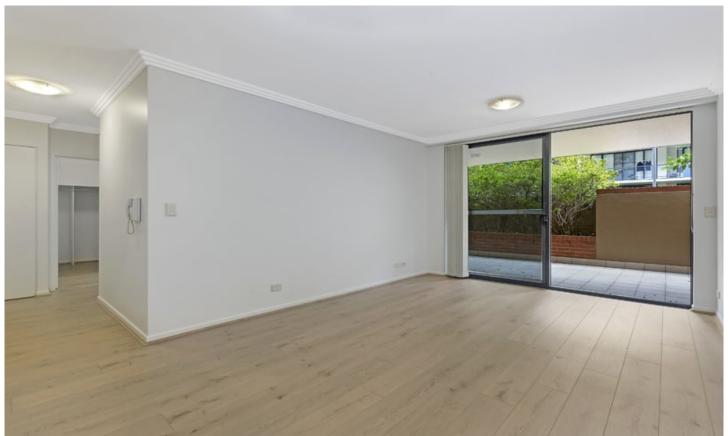

Large open plan lounge & dining area
Private courtyard perfect for entertaining
Designer gas kitchen w stainless steel appliances
Spacious main bed w walk-in robe & ensuite
Generous second bedroom w built-in robes
Bathroom w tub & internal laundry w dryer
Renovated interiors & generous storage space
Secure car space & ample visitor parking