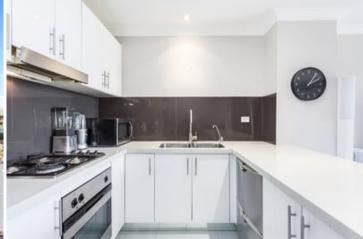

Generous open plan layout w zoned living & dining areas
Sleek CaesarStone kitchen w stainless steel gas appliances
Light filled entertainers balcony w leafy complex views
Well-appointed bedroom w walk-in wardrobe
Chic bathroom & internal laundry w clothes dryer
Study nook, air conditioning & ample storage space
Secure car space & ample visitor parking