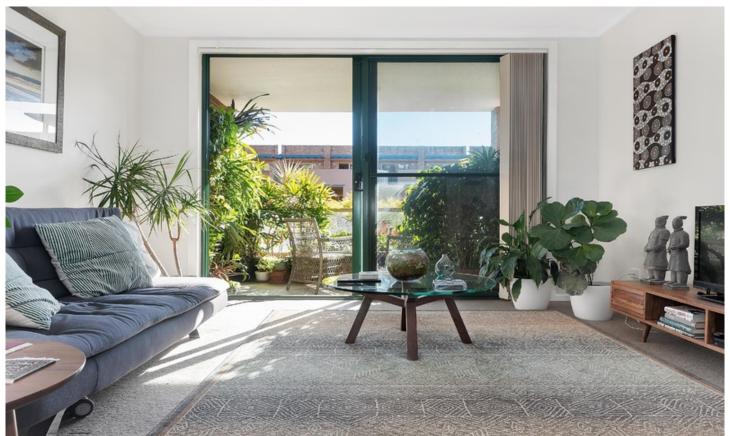

## Light filled apartment with leafy outlook

Designed for laid back urban living this north facing one bedroom apartment is located in the popular Sydney Park Village complex. Offering generous open plan living and a separate study area, it also features light filled interiors and a great entertainers layout.

Generous open plan lounge & dining area
Designer gas kitchen w stainless steel appliances
Spacious bedroom w built in robes & balcony access
Light filled balcony with private leafy outlook
Stylish bathroom w tub & internal laundry w dryer
Separate study area perfect for home office
Ceiling fans in lounge & bedroom
Secure car space & ample visitor parking