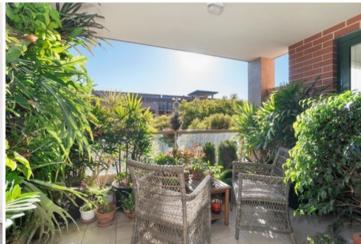

## Light filled apartment with leafy outlook

Designed for laid back urban living this north facing one bedroom apartment is located in the popular Sydney Park Village complex. Offering generous open plan living and a separate study area, it also features light filled interiors and a great entertainers layout.

Generous open plan lounge & dining area
Designer gas kitchen w stainless steel appliances
Spacious bedroom w built in robes & balcony access
Light filled balcony with private leafy outlook
Stylish bathroom w tub & internal laundry w dryer
Separate study area perfect for home office
Ceiling fans in lounge & bedroom
Secure car space & ample visitor parking