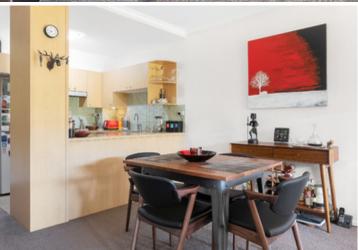

## Light filled apartment with leafy outlook

Designed for laid back urban living this north facing one bedroom apartment is located in the popular Sydney Park Village complex. Offering generous open plan living and a separate study area, it also features light filled interiors and a great entertainers layout.

Generous open plan lounge & dining area
Designer gas kitchen w stainless steel appliances
Spacious bedroom w built in robes & balcony access
Light filled balcony with private leafy outlook
Stylish bathroom w tub & internal laundry w dryer
Separate study area perfect for home office
Ceiling fans in lounge & bedroom
Secure car space & ample visitor parking