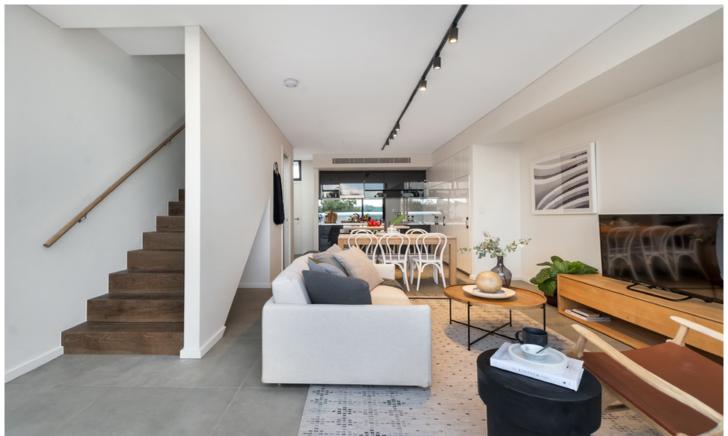

Light filled open plan lounge & dining area Large entertainers terrace w district views Luxurious gas kitchen w stainless steel appliances Master bedroom w large built-in robes & ensuite Spacious second bedroom w built-in robes Stunning bathroom & separate laundry w dryer