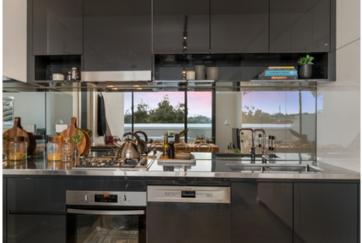

Light filled open plan lounge & dining area Large entertainers terrace w district views Luxurious gas kitchen w stainless steel appliances Master bedroom w large built-in robes & ensuite Spacious second bedroom w built-in robes Stunning bathroom & separate laundry w dryer