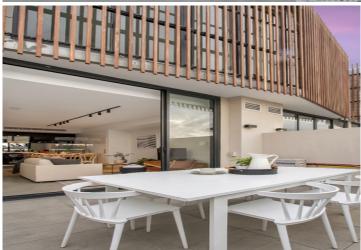

Light filled open plan lounge & dining area Large entertainers terrace w district views Luxurious gas kitchen w stainless steel appliances Master bedroom w large built-in robes & ensuite Spacious second bedroom w built-in robes Stunning bathroom & separate laundry w dryer