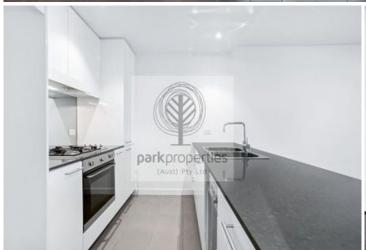

Large light-filled open plan lounge & dining area
Designer gas kitchen w stainless steel appliances
Large main bedroom w built-in robes & ensuite
Spacious second bedroom w built-in robes
Private entertainers balcony w leafy outlook
Chic bathroom & separate laundry w dryer
Floorboards, air conditioning & study area
Security building w video intercom access