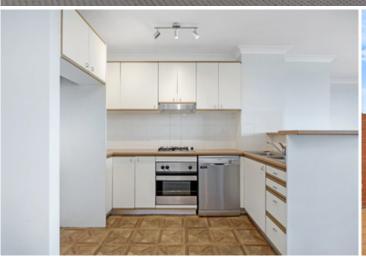

Oversized open plan lounge & dining area Modern gas kitchen w stainless steel appliances Large main bedroom w walk-in robe & ensuite Spacious second bedroom w built-in robes Bathroom w tub & separate laundry w dryer Balcony w sprawling views over Sydney Park Air conditioning & generous storage space Secure car space & ample visitor parking