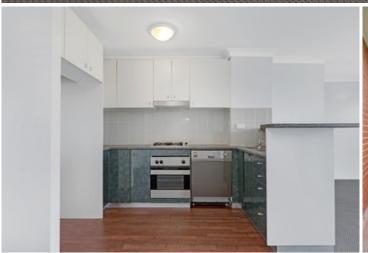

Oversized open plan lounge & dining area Modern gas kitchen w stainless steel appliances Large main bedroom w walk-in robe & ensuite Spacious second bedroom w built-in robes Bathroom w tub & separate laundry w dryer Balcony w sprawling views over Sydney Park New carpet, paint & blinds throughout Secure car space & ample visitor parking