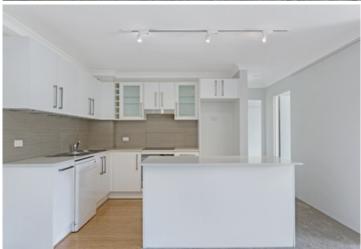

Oversized open plan lounge & dining area
Designer kitchen w stainless steel appliances
Large bedrooms, both with built-ins, main w ensuite
Light filled entertainers balcony w leafy outlook
Stylish bathroom & internal laundry w dryer
Air conditioning & generous storage space throughout
Undercover secure car space & ample visitor parking