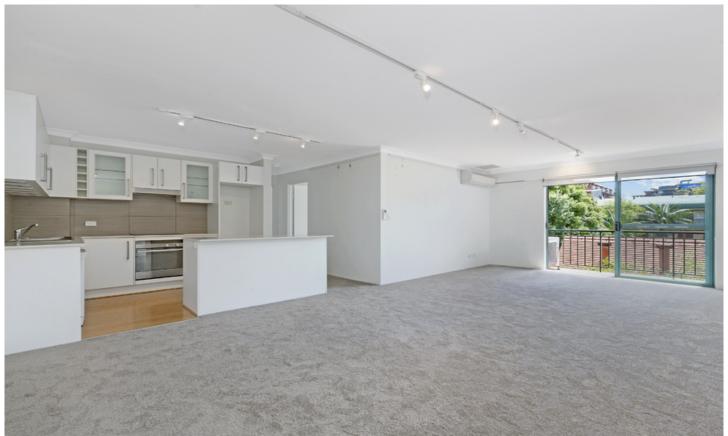

## Inspection cancelled - holding fee taken

Ideally positioned within the well maintained Huntley Green security complex is this tastefully renovated apartment with secure undercover parking. Offering convenience and oversized light filled open plan living, this property confirms an ideal urban lifestyle in a desirable inner west location.

Oversized open plan lounge & dining area
Designer kitchen w stainless steel appliances
Large bedrooms, both with built-ins, main w ensuite
Light filled entertainers balcony w leafy outlook
Stylish bathroom & internal laundry w dryer
Air conditioning & generous storage space throughout
Undercover secure car space & ample visitor parking