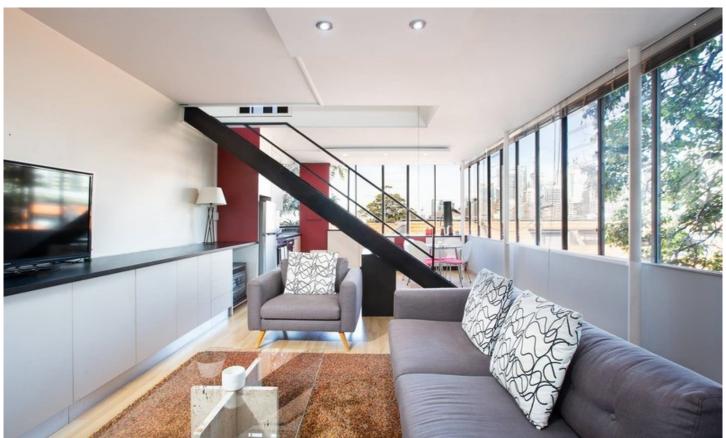

## Industrial chic 'Montrose' apartment with harbour views

Defined by its iconic setting in Neville Gruzman's 'Montrose' building, this architecturally renewed apartment is awarded with minimalist composition and arresting harbour views. It's positioned to enjoy easy access to the city and Neutral Bay Village.

Freshly enhanced interiors boast floor-to-ceiling windows
Living area basks in vast city & Harbour Bridge views
Sleek kitchen w stainless appliances & including fridge
Generously scaled bedrooms appointed w built-in wardrobes
Stone crafted bathroom showcases sleek designer fittings
Small block of eight in a 1950s heritage-listed building
Single car space, communal laundry & additional storage facility
Cosmopolitan setting w access to cafes and restaurants