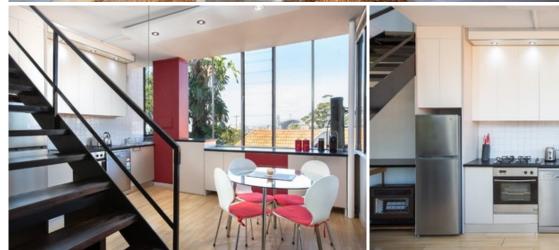

## Industrial chic 'Montrose' apartment with harbour views

Defined by its iconic setting in Neville Gruzman's 'Montrose' building, this architecturally renewed apartment is awarded with minimalist composition and arresting harbour views. It's positioned to enjoy easy access to the city and Neutral Bay Village.

Freshly enhanced interiors boast floor-to-ceiling windows
Living area basks in vast city & Harbour Bridge views
Sleek kitchen w stainless appliances & including fridge
Generously scaled bedrooms appointed w built-in wardrobes
Stone crafted bathroom showcases sleek designer fittings
Small block of eight in a 1950s heritage-listed building
Single car space, communal laundry & additional storage facility
Cosmopolitan setting w access to cafes and restaurants