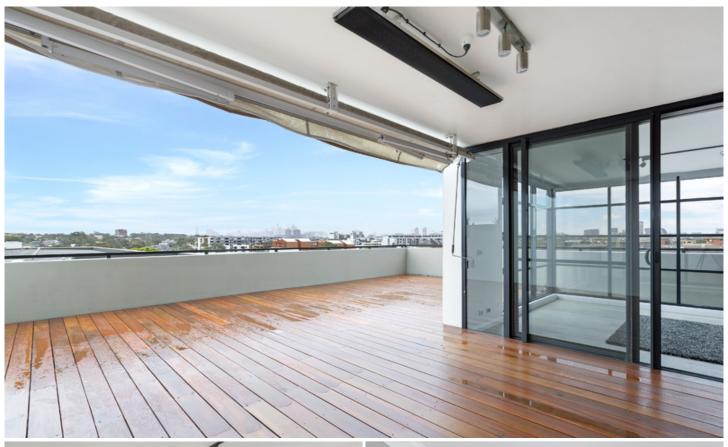

## Stunning apartment with massive terrace and city views

Zenix, arguably Erskineville's most sought after development. Featuring lush central grounds and resort style facilities, Zenix is an oasis for relaxation. Over-sized and open plan, the fluid interiors welcome in the sun, light, views & air for seamless indoor-outdoor entertaining.

Light filled open plan lounge & dining area Massive entertaining terrace w city skyline views Designer gas kitchen w stainless steel appliances Master bedroom w built-in robes, ensuite & private terrace Spacious second bedroom w built-in robes & private terrace Stylish bathroom w bath tub & separate laundry w dryer Study area, air conditioning & ample storage space Security building w lift & intercom access