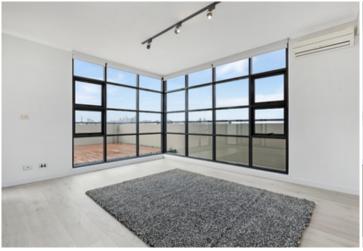

Light filled open plan lounge & dining area Massive entertaining terrace w city skyline views Designer gas kitchen w stainless steel appliances Master bedroom w built-in robes, ensuite & private terrace Spacious second bedroom w built-in robes & private terrace Stylish bathroom w bath tub & separate laundry w dryer Study area, air conditioning & ample storage space Security building w lift & intercom access