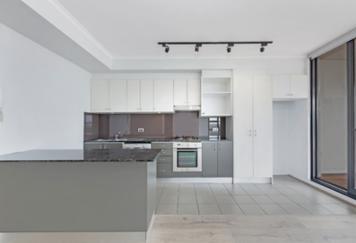

Light filled open plan lounge & dining area Massive entertaining terrace w city skyline views Designer gas kitchen w stainless steel appliances Master bedroom w built-in robes, ensuite & private terrace Spacious second bedroom w built-in robes & private terrace Stylish bathroom w bath tub & separate laundry w dryer Study area, air conditioning & ample storage space Security building w lift & intercom access