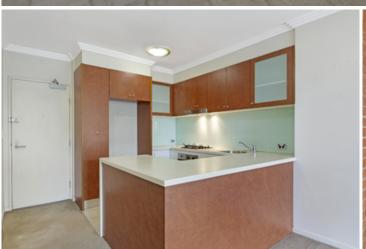

Light filled open plan lounge & dining area
Designer gas kitchen w stainless steel appliances
Oversized bedroom w large built in robes
Private entertainers balcony w leafy outlook
Stylish bathroom w tub & internal laundry w dryer
Separate study perfect for home office
Secure car space & ample visitor parking