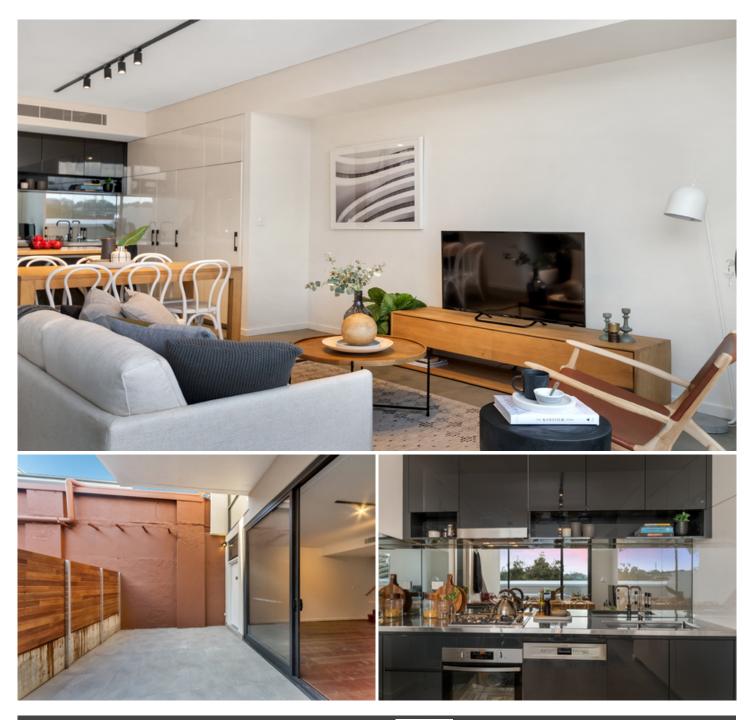

## HOLDING FEE TAKEN

The perfect blend of raw & contemporary warehouse features, industrial tones & modern touches, Mitchell + Fountain is sure to impress in this inner-city enclave.

A boutique warehouse conversion of only 21 apartments over 4 levels w/ solid original brickwork, original steel beams, concrete lift & upscale interiors, exteriors and landscaping.

Light filled open plan lounge & dining area Large entertainers courtyard w private entrance Luxurious gas kitchen w stainless steel appliances Master bedroom w large built-in robes & ensuite Spacious second bedroom w built-in robes Stunning bathroom & separate laundry w dryer