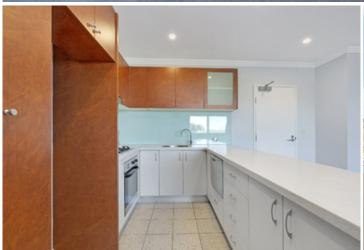

Generous open plan lounge & dining area Modern gas kitchen w stainless steel appliances Entertainers balcony w open park views Master bedroom w walk-in robe & ensuite Generous second bedroom w built-in robes Bathroom w tub & separate laundry w dryer Air conditioning & generous storage space Secure car space & ample visitor parking