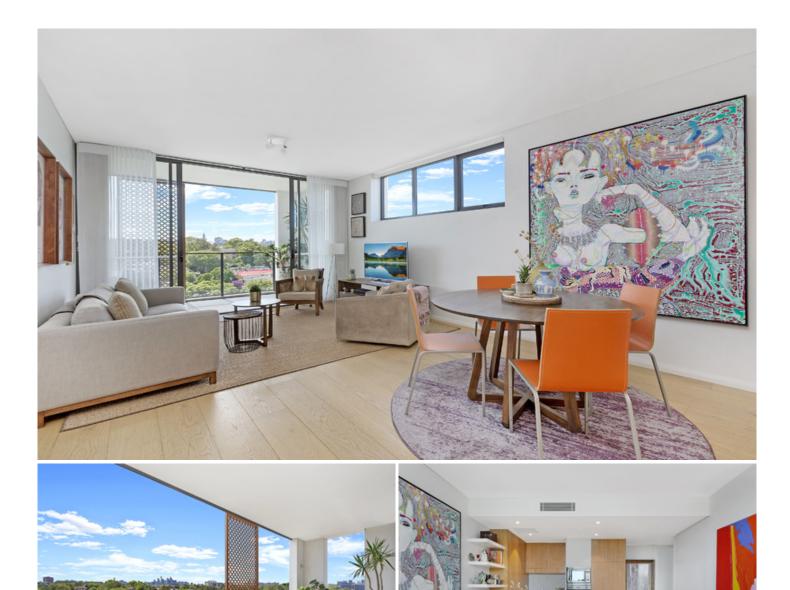

## Erko ? Stunning designer apartment with skyline views

Erko, the heart of Erskineville. Featuring lush central grounds and gardens, Erko is an oasis for relaxation. Over-sized and open plan, the fluid interiors welcome in the sun, light, views and air for seamless indoor-outdoor entertaining. Its low-maintenance living with soul.

Light filled open plan lounge & dining area Designer gas kitchen w stainless steel appliances North facing entertainers terrace w skyline views Master bedroom w chic ensuite & terrace access Spacious second bedroom w built-ins & private terrace Stylish bathroom w tub & separate laundry Study area perfect for home office Air conditioning, ceiling fans & ample storage space