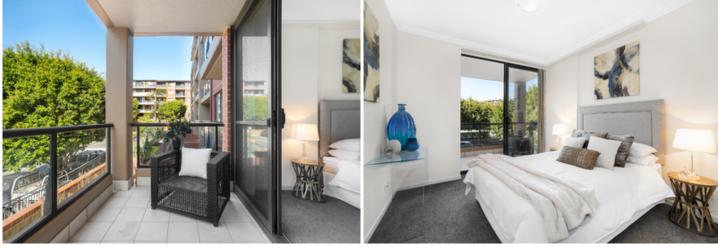

Light filled open plan lounge & dining area Designer gas kitchen w stainless steel appliances Spacious bedroom w built-in robes & balcony access Stylish bathroom w tub & internal laundry w dryer Separate study area perfect for home office Entertainers balcony w leafy complex views Secure car space & ample visitor parking