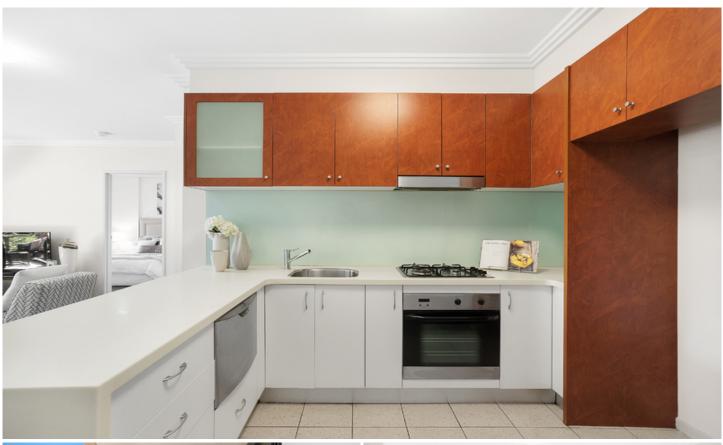

Light filled open plan lounge & dining area Designer gas kitchen w stainless steel appliances Spacious bedroom w built-in robes & balcony access Stylish bathroom w tub & internal laundry w dryer Separate study area perfect for home office Entertainers balcony w leafy complex views Secure car space & ample visitor parking