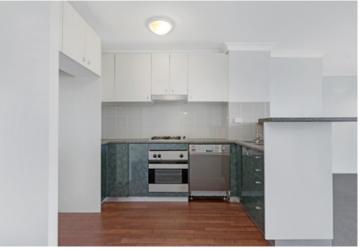

Oversized open plan lounge & dining area Modern gas kitchen w stainless steel appliances Large main bedroom w walk-in robe & ensuite Spacious second bedroom w built-in robes Bathroom w tub & separate laundry w dryer Balcony w sprawling views over Sydney Park New carpet, paint & blinds throughout Secure car space & ample visitor parking