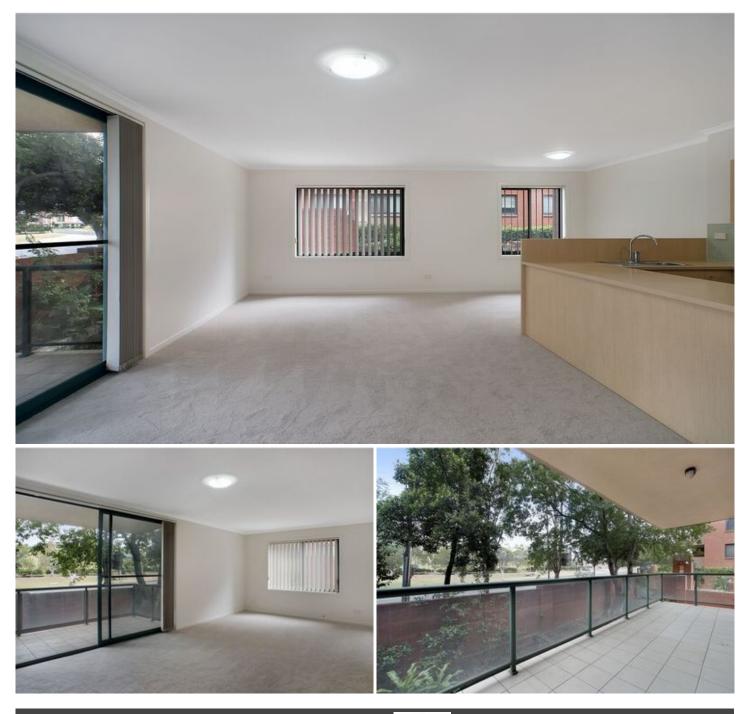

## Park view apartment with oversized floorplan and

## stylish interiors

Offering sophistication & resort style living amid Erskineville's vibrant lifestyle precinct, this contemporary haven is nestled within the acclaimed Sydney Park Village complex promises an idyllic urban lifestyle.

Large open plan lounge & dining area Modern gas kitchen w stainless steel appliances Full length entertainers balcony w leafy outlook Large main bedroom w built-in robes & ensuite Generous second bedroom w built-in robes Stylish bathroom w tub & separate laundry w dryer Secure car space & ample visitor parking

Placed just steps from the hip Erskineville Village, the eat streets of King and Crown Streets and minutes to The Grounds, Campos, Rosetta Stone Bakery, Bread & Circus, and Fratelli Fresh, Sydney Park Village is one of the most sought after resort style buildings in inner Sydney with Incomparable facilities including outdoor pool, two tennis courts, gym and heated indoor pool - immerse yourself in a sanctuary away from any urban buzz.