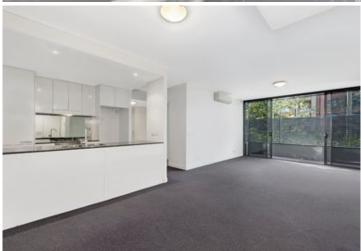

Oversized open plan lounge & dining area
Large courtyard perfect for entertaining
Designer gas kitchen w stainless steel appliances
Spacious bedrooms w double built-ins & terrace access
Stylish modern bathrooms & internal laundry w dryer
Air conditioning & ample storage space throughout
Separate study nook perfect for home office
Security building w video intercom access