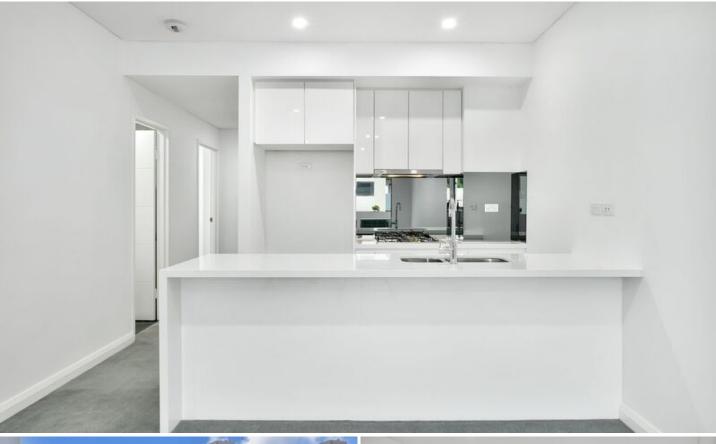

Light filled open plan lounge & dining area Designer gas kitchen w stainless steel appliances Entertainers balcony w city skyline views Main bed w walk-in robe & chic ensuite Generous second bed w built-in robes Stylish bathroom & internal laundry w dryer Ducted air conditioning & intercom/lift access Security car space & additional storage cage