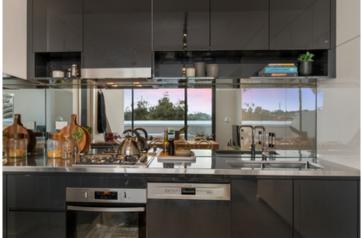

A boutique warehouse conversion of only 21 apartments over 4 levels w/ solid original brickwork, original steel beams, concrete lift & upscale interiors, exteriors and landscaping.

Light filled open plan lounge & dining area
Large entertaining terrace w district views
Luxurious gas kitchen w stainless steel appliances including integrated
fridge & freezer
Generous bedroom w large built-in robes