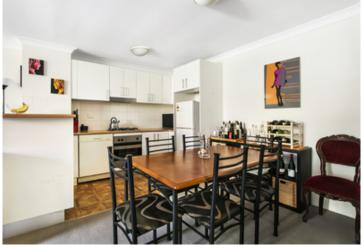

Generous open plan lounge & dining area
Gas kitchen w stainless steel appliances
Well-appointed bedroom w large built-in robes
Bathroom w tub & internal laundry w dryer
Entertainers balcony w leafy complex views
Generous storage space & ample visitor parking