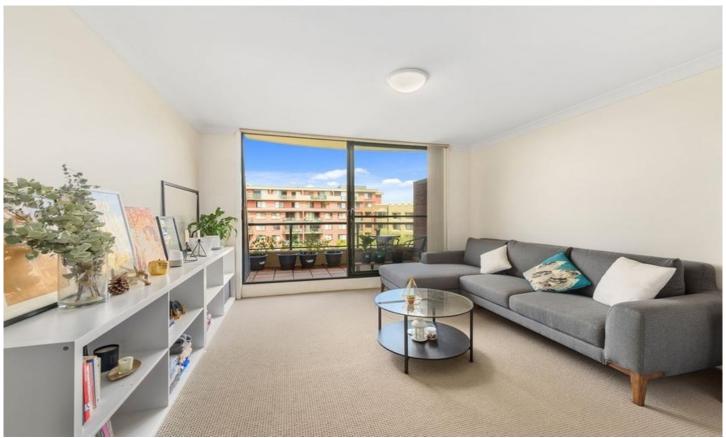

Generous open plan lounge & dining area
Gas kitchen w stainless steel appliances
Well-appointed bedroom w large built-in robes
Bathroom w tub & internal laundry w dryer
Entertainers balcony w leafy complex views
Generous storage space & ample visitor parking

Placed just steps from the hip Erskineville Village, the eat streets of King and Crown Streets and minutes to The Grounds, Campos, Rosetta Stone Bakery, Bread & Circus, and Fratelli Fresh, Sydney Park Village is one of the most sought after resort style buildings in inner Sydney. Offering incomparable facilities including 24 hour security, 60 visitor car spaces, outdoor pool, two tennis courts, gym and indoor heated lap pool - immerse yourself in a sanctuary away from any urban buzz.