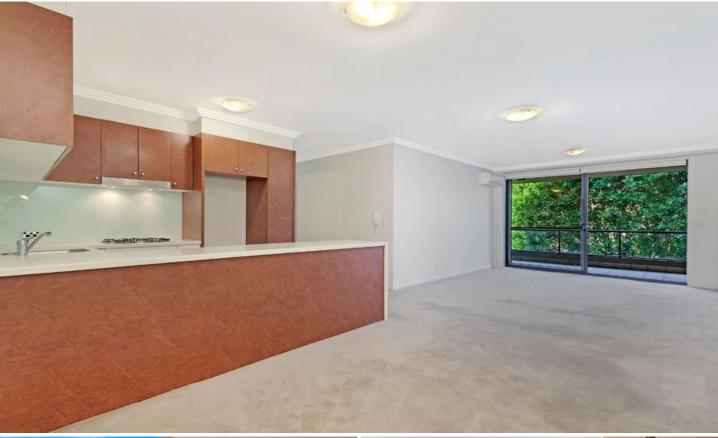

## Light filled apartment with leafy outlook

This internal facing two bedroom apartment boasts light filled interiors with beautiful views over the complex gardens and resort style facilities. Situated in the highly sought after Sydney Park Village complex, it offers a versatile floor plan with stylish finishes and air conditioning.

Generous open plan lounge & dining area w / air con Designer gas kitchen w stainless steel appliances Large main bedroom w built-in robes & ensuite Entertainers balcony w private leafy outlook Well-appointed second bedroom w built-in robes Stylish bathroom w tub & separate laundry w dryer Air conditioning & generous storage space Secure car space & ample visitor parking