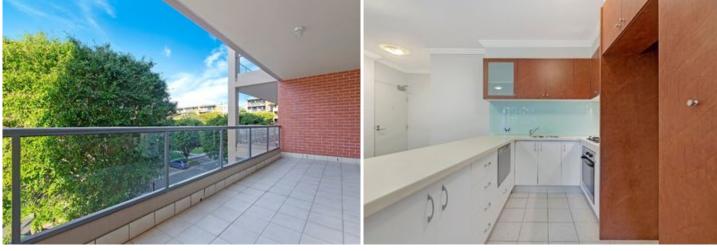

## Light filled apartment with leafy outlook

This internal facing two bedroom apartment boasts light filled interiors with beautiful views over the complex gardens and resort style facilities. Situated in the highly sought after Sydney Park Village complex, it offers a versatile floor plan with stylish finishes and air conditioning.

Generous open plan lounge & dining area w / air con Designer gas kitchen w stainless steel appliances Large main bedroom w built-in robes & ensuite Entertainers balcony w private leafy outlook Well-appointed second bedroom w built-in robes Stylish bathroom w tub & separate laundry w dryer Air conditioning & generous storage space Secure car space & ample visitor parking