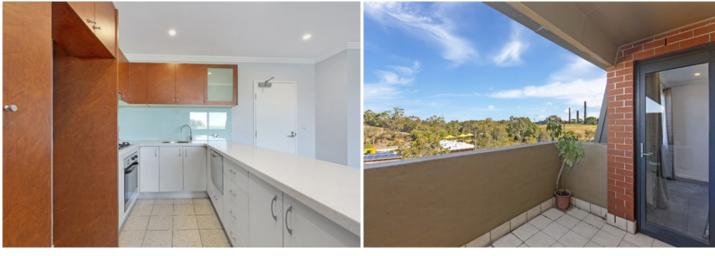

Generous open plan lounge & dining area Modern gas kitchen w stainless steel appliances Entertainers balcony w open park views Master bedroom w walk-in robe & ensuite Generous second bedroom w built-in robes Bathroom w tub & separate laundry w dryer Air conditioning & generous storage space Secure car space & ample visitor parking