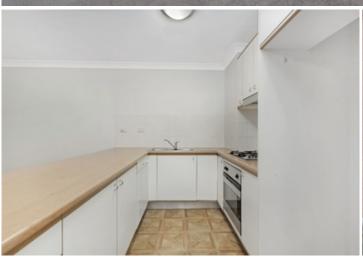

Light filled open plan lounge & dining area
Modern Gas kitchen w stainless steel appliances
Large main bedroom w walk-in robe & ensuite
Entertainers balcony w complex views
Spacious second bedroom w built-in robes
Bathroom w tub & separate laundry w dryer
Air conditioning & generous storage space
Secure car space & ample visitor parking