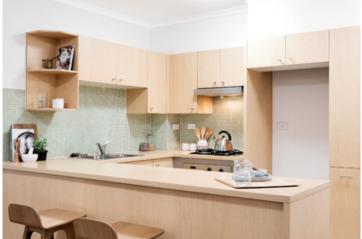

Open plan lounge & dining w air conditioning All-weather courtyard w private entertaining areas Spacious master bedroom w built in robes Designer gas kitchen w stainless steel appliances Modern bathroom w tub & internal laundry w dryer Separate study perfect for home office Secure car space & ample visitor parking