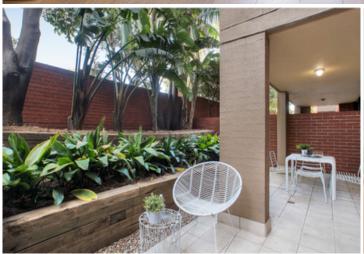

Open plan lounge & dining w air conditioning All-weather courtyard w private entertaining areas Spacious master bedroom w built in robes Designer gas kitchen w stainless steel appliances Modern bathroom w tub & internal laundry w dryer Separate study perfect for home office Secure car space & ample visitor parking