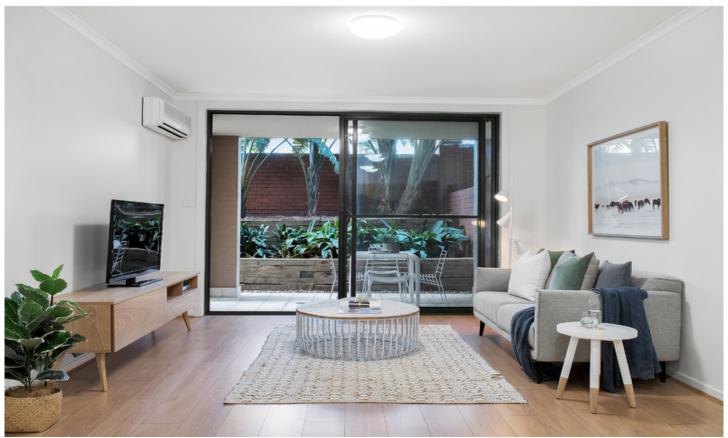

## Private courtyard apartment with study

Designed for low maintenance inner city living, this recently renovated & beautifully presented one bedroom garden apartment covers 110 sqm. With a tranquil outlook of the manicured garden, you can entertain & relax in privacy whilst enjoying a versatile open plan layout with an in/outdoor flow.

Open plan lounge & dining w air conditioning All-weather courtyard w private entertaining areas Spacious master bedroom w built in robes Designer gas kitchen w stainless steel appliances Modern bathroom w tub & internal laundry w dryer Separate study perfect for home office Secure car space & ample visitor parking