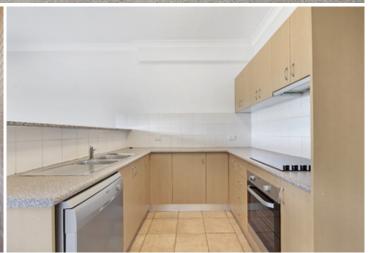

Oversized open plan lounge & dining area Modern kitchen w stainless steel appliances Full length balcony perfect for entertaining Spacious bedrooms, main w built-in robes Stylish bathroom w separate shower & tub Separate laundry w dryer & generous storage Additional washroom & intercom access Air conditioning & secure car space