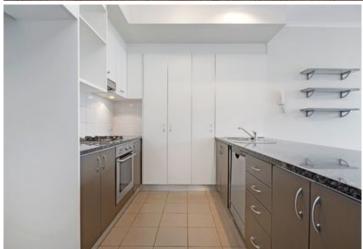

Generous open plan lounge & dining area
Designer gas kitchen w stainless steel appliances
Large balcony perfect for outdoor entertaining
Well-appointed bedroom w built-in wardrobes
Chic bathroom w tub & internal laundry w dryer
Air conditioning & new paint throughout
Secure car space & ample visitor parking