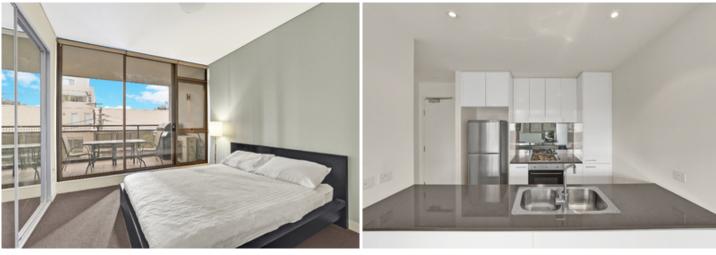

Light-filled open plan lounge & dining area Designer gas kitchen w stainless steel appliances Double bedroom w built-in robes & balcony access Stylish bathroom w separate laundry & dryer North facing balcony perfect for entertaining Air conditioning & additional storage cage Secure building w video intercom & lift access