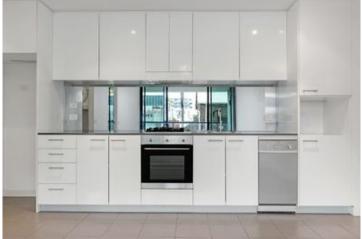

Generous light-filled open plan lounge & dining area Oversized alfresco balcony perfect for entertaining Designer gas kitchen w stainless steel appliances Double bedroom w built-in robes & balcony access Stylish bathroom w separate laundry & dryer Air conditioning & generous storage space Secure building w video intercom & lift access