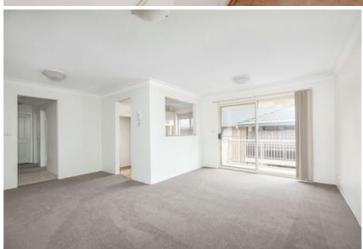

Light filled open plan lounge & dining area
Modern kitchen w stainless steel appliances
Entertainers balcony w leafy outlook
Well-appointed bedrooms, main with built-in robes
Bathroom w tub & internal laundry w dryer
Security intercom access & separate garage car space