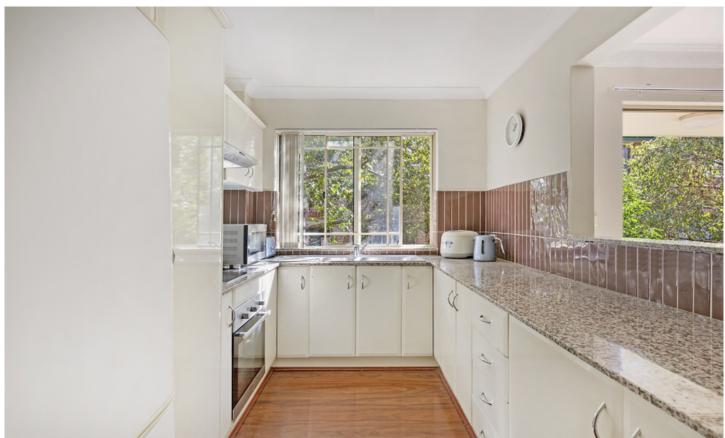

Light filled open plan lounge & dining area
Modern kitchen w stainless steel appliances
Entertainers balcony w leafy outlook
Well-appointed bedrooms, main with built-in robes
Bathroom w tub & internal laundry w dryer
Security intercom access & separate garage car space