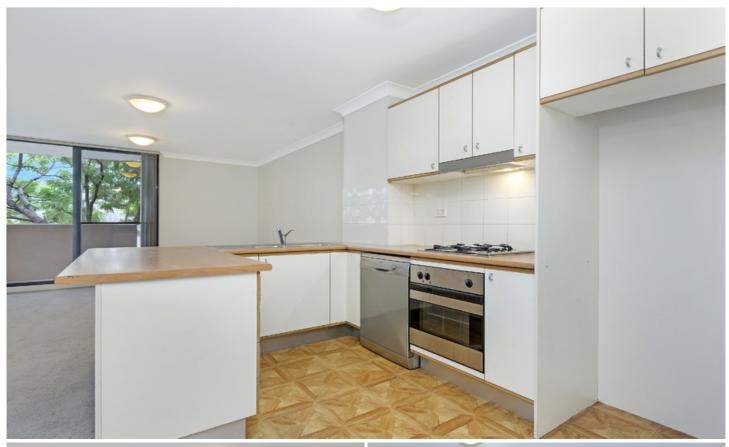

Light filled open plan lounge & dining area
Gas kitchen w stainless steel appliances
Master bedroom w walk-in robe & ensuite
Spacious second bedroom w balcony access
Bathroom w tub & separate laundry w dryer
North facing balcony w leafy outlook
Secure car space & ample visitor parking