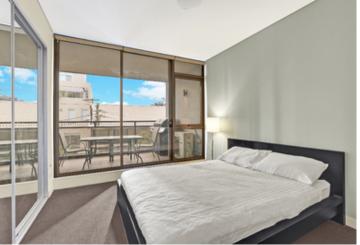

Light-filled open plan lounge & dining area
Designer gas kitchen w stainless steel appliances
Double bedroom w built-in robes & balcony access
Stylish bathroom w separate laundry & dryer
North facing balcony perfect for entertaining
Air conditioning & additional storage cage
Secure building w video intercom & lift access