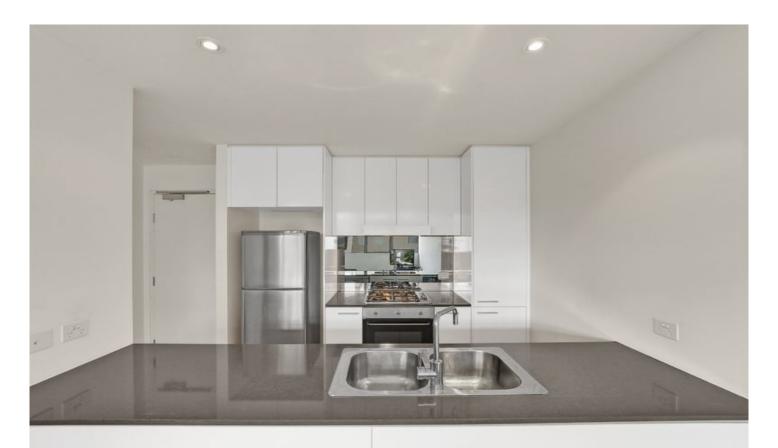

Light-filled open plan lounge & dining area
Designer gas kitchen w stainless steel appliances
Double bedroom w built-in robes & balcony access
Stylish bathroom w separate laundry & dryer
North facing balcony perfect for entertaining
Air conditioning & additional storage cage
Secure building w video intercom & lift access