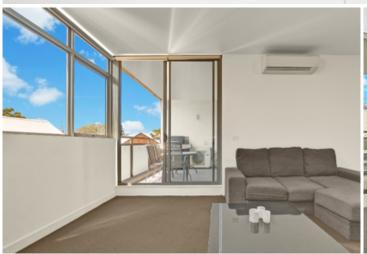

Light-filled open plan lounge & dining area
Designer gas kitchen w stainless steel appliances
Double bedroom w built-in robes & balcony access
Stylish bathroom w separate laundry & dryer
North facing balcony perfect for entertaining
Air conditioning & additional storage cage
Secure building w video intercom & lift access