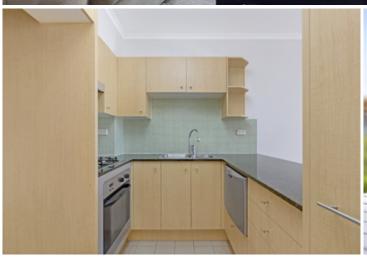

Generous open plan lounge & dining area
Designer gas kitchen w stainless steel appliances
Bedroom w built-in robes & balcony access
Entertainers balcony w leafy complex views
Stylish bathroom w tub & internal laundry w dryer
Air conditioning & generous storage space