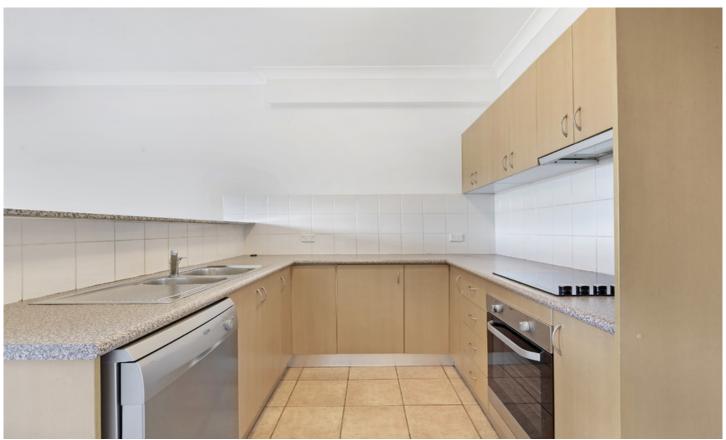

Oversized open plan lounge & dining area Modern kitchen w stainless steel appliances Full length balcony perfect for entertaining Spacious bedrooms both w built-in robes Stylish bathroom w separate shower & tub Separate laundry w dryer & generous storage Additional washroom & intercom access Air conditioning & secure car space Small pets considered upon application