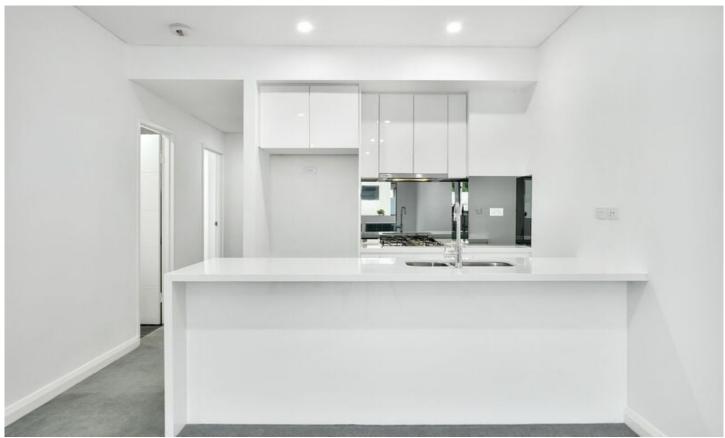

Light filled open plan lounge & dining area
Designer gas kitchen w stainless steel appliances
Entertainers balcony w city skyline views
Main bed w walk-in robe & chic ensuite
Generous second bed w built-in robes
Stylish bathroom & internal laundry w dryer
Ducted air conditioning & intercom/lift access
Security car space & additional storage cage