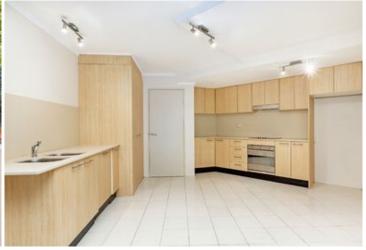

Light filled open plan lounge & dining area Gourmet kitchen w stainless steel appliances Generous bedroom w large built-in robes Large balcony perfect for entertaining Stylish bathroom & separate laundry w dryer Air conditioning & ample storage space Small pets considered upon application