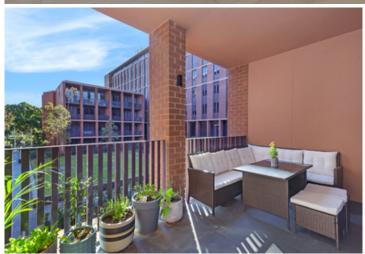

Light filled open plan lounge & dining
Designer gas kitchen w stainless steel appliances
Large balcony perfect for entertaining
Generous bedroom w built-in wardrobes
Chic bathroom & separate laundry w dryer
Air conditioning & security intercom access
Secure car space, visitor parking & storage cage