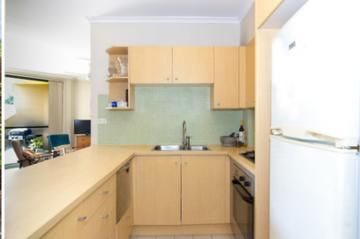

Large open plan lounge & dining area
Designer gas kitchen w stainless steel appliances
Spacious bedroom w built-in robes & balcony access
Modern bathroom w tub & separate laundry w dryer
Sun drenched entertainers balcony w leafy outlook
Air conditioning & generous storage space throughout
Security car space & ample visitor parking